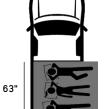

NOMADIC 2 STANDARD ROOF TOP TENT

94"

NOMADIC 3 STANDARD ROOF TOP TENT

94

75'

NOMADIC 4 STANDARD ROOF TOP TENT

94"

| PART #   | DESCRIPTION                      | RETAIL            |
|----------|----------------------------------|-------------------|
| 18429936 | NOMADIC 2 STANDARD ROOF TOP TENT | <u>\$1349.99</u>  |
| 18439936 | NOMADIC 3 STANDARD ROOF TOP TENT | <u>\$1,449.99</u> |