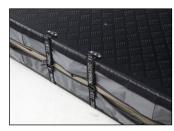

BLACK DIAMOND PLATE BASE

## STANDARD NOMADIC TENT

The latest generation of the Nomadic Series roof top tents include new features designed for the serious adventurer. The new line up still boasts our class leading construction and features yet takes it to the next level. New features include a double insulated black diamond plate base, improved weather protection with its extended rain fly and upgraded new high density foam mattress with premium cover. The new features further add to the value, quick deployment, comfort and durability of the Nomadic Series line of roof top tents.

## Features + Benefits

- New Upgraded High-Density Mattress with Premium Cover
- New Double Insulated Black Diamond Plate Base
- Improved Larger Rain Fly Coverage
- Improved Protective Storage Cover
- New Quick Disconnect Ladder
- Class Leading Frame Pole Diameter for Increased Strength
- Marine Grade 304 Stainless Steel Construction and Hardware
- 600D Poly Cotton Double Rip Stop Body
- 96" Telescoping ladder
- Integrated Roof Top Skylight
- Includes LED Light Strip, 2 Heavy Duty Shoe Pouches and Overhead Gear Loft